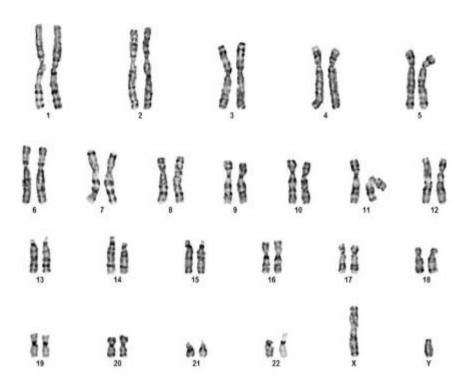

### KARYOTYPE: 46, XY

**INTERPRETATION**: Normal male chromosome. There is no evidence of an euploidy or structural rearrangement at the resolution of banding analysis.