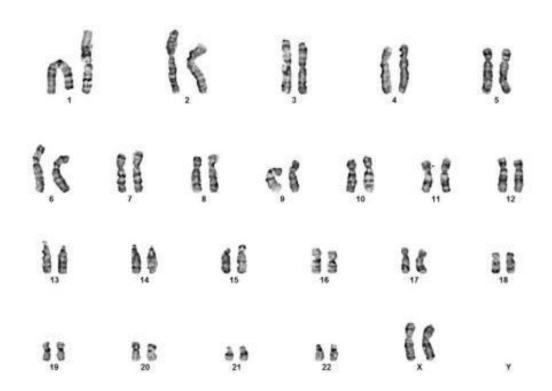

Booking Date 04/11/2023 Patient ID 012311040159 Printed on 18/11/2023

Name Baby Jeeva Age 18 Days Sex F Ref By Goswami Diagnostic Centre

**DIAGNOSIS: Normal Karyotype** 

KARYOTYPE: 46, XX

**INTERPRETATION**: Normal female chromosome. There is no evidence of aneuploidy or structural rearrangement at the resolution of banding analysis.