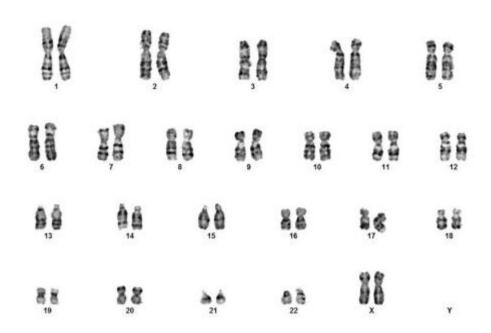

Booking Date 30/08/2023 Patient ID 012308300235 Printed on 19/09/2023

Name Ms Priyanka Age 27 Years Sex F

Ref By Atlas Hospital, Palwal

**DIAGNOSIS: Normal Karyotype** 

**KARYOTYPE: 46, XX** 

**INTERPRETATION**: Normal female chromosome. There is no evidence of aneuploidy or structural rearrangement at the resolution of banding analysis.