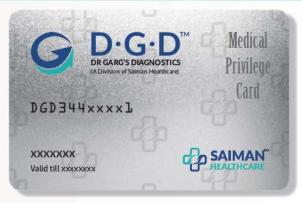

## D.G.D Medical Privilege Card (MRP- 999/- per member, validity 1 year)

### **Benefits for Card Holders**

 One free D.G.D Advance Health Check (MRP 4640/-)
 (CBC, Kidney Function Test, Liver Function Test, Lipid Profile, RBS, HBA1C, Free T4, TSH, Urine-R/M).

- One free Critical Care Physician consultation.
- 50% discounts on subsequent multiple Critical Care Physician consultation.
- 10% extra discount on multiple laboratory tests including ECG, Digital X-Ray, Ultrasound, 2D Echo, Doppler & FibroScan (over and above 50% on existing discount).
- 24X7 emergency medical support.
- Regular updates through SMS about special events/ campus.