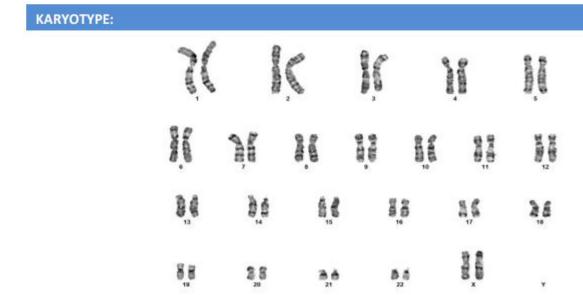

Booking Date 15/08/2022 Patient ID 012208150151 Printed on 2 9 /08/2022

Name Mrs Sunny Age 20 Years Sex F

Ref By Vinay Diagnostics

**DIAGNOSIS: Normal Karyotype** 

**KARYOTYPE: 46, XX** 

**INTERPRETATION**: Normal female chromosome. There is no evidence of aneuploidy or structural rearrangement at the resolution of banding analysis.

## **KARYOTYPE: 46**