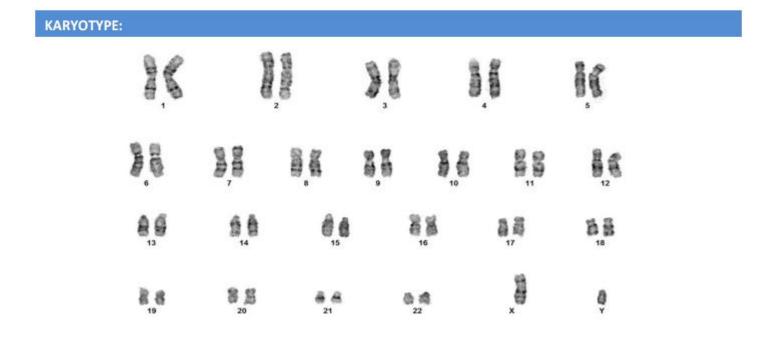

## KARYOTYPE: 46, XY

**INTERPRETATION**: Normal male chromosome. There is no evidence of an euploidy or structural rearrangement at the resolution of banding analysis.