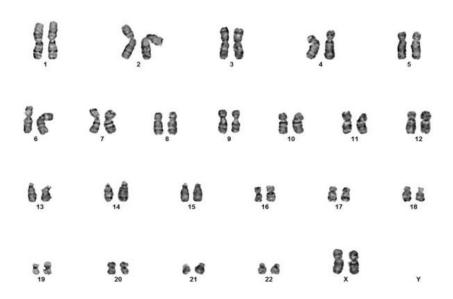

## RESULT:

Method: G-banding

Metaphases counted: 20
Metaphases analyzed: 20
Metaphases 20
karyotyped:
Banding Resolution: 400
Karyotype (ISCN 2016): 46, XX

## INTERPRETATION:

Normal female chromosome complement. There is no evidence of aneuploidy or structural rearrangement at the resolution of banding analysis.