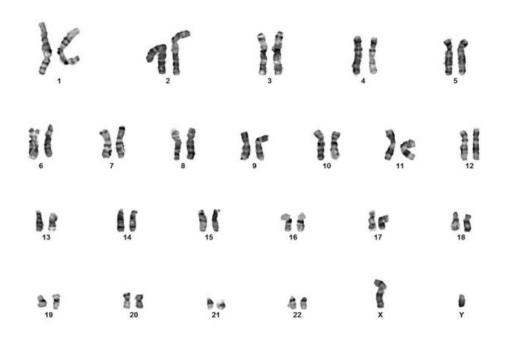

## RESULT:

Method: G-banding

Metaphases counted: 20
Metaphases analyzed: 20
Metaphases 20
karyotyped: 20
Banding Resolution: 400
Karyotype (ISCN 2016): 46, XY

## INTERPRETATION:

Normal Male chromosome complement. There is no evidence of aneuploidy or structural rearrangement at the resolution of banding analysis.