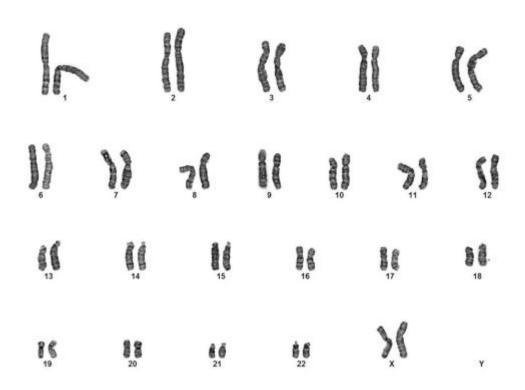

# Test Name:Karyotype - Blood

# **RESULT:**

Method: G-banding

Metaphases counted: 20 Metaphases analyzed: 20 Metaphases 20 karyotyped:

Banding Resolution: 400 Karyotype (ISCN 2016): 46, XX

### INTERPRETATION:

Normal female chromosome complement. There is no evidence of aneuploidy or structural rearrangement at the resolution of banding analysis.

#### **KARYOTYPE**

**Disclaimer:** Although the methodology used in this analysis and interpretation is highly accurate, it does not detect small rearrangements and very low-level mosaicism, which are detectable only by molecular methods. Failure to detect an alteration at any locus does not exclude the diagnosis of any of the disorders