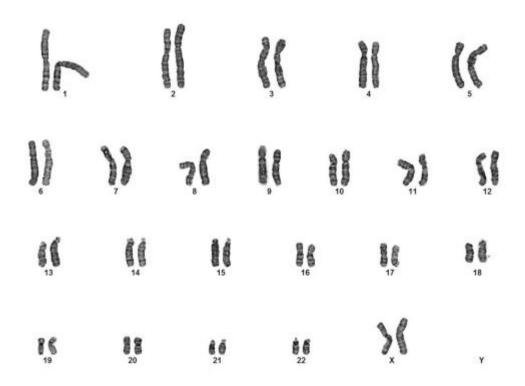

# **RESULT:**

Method: G-banding

Metaphases counted: 20 Metaphases analyzed: 20 Metaphases 20

karyotyped:

Banding Resolution: 400 Karyotype (ISCN 2016): 46, XX

# INTERPRETATION:

Normal female chromosome complement. There is no evidence of aneuploidy or structural rearrangement at the resolution of banding analysis.

# KARYOTYPE

**Disclaimer**: Although the methodology used in this analysis and interpretation is highly accurate, it does not detect small rearrangements and very low-level mosaicism, which are detectable only by molecular methods. Failure to detect an alteration at any locus does not exclude the diagnosis of any of the disorders