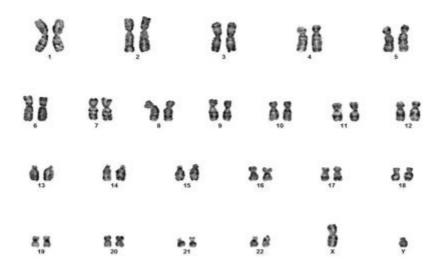

### **RESULT:**

Method: G-banding

Metaphases counted: 20
Metaphases analyzed: 20
Metaphases karyotyped: 20
Banding Resolution: 400
Karyotype (ISCN 2016): 46, XY
Result: Normal

# **INTERPRETATION:**

Normal Male chromosome complement. There is no evidence of aneuploidy or structural rearrangement at the resolution of banding analysis.

### **KARYOTYPE:**

**Disclaimer:** Although the methodology used in this analysis and interpretation is highly accurate, it does not detect small rearrangements and very low-level mosaicism, which are detectable only by molecular methods. Failure to detect an alteration at any locus does not exclude the diagnosis of any of the disorders.