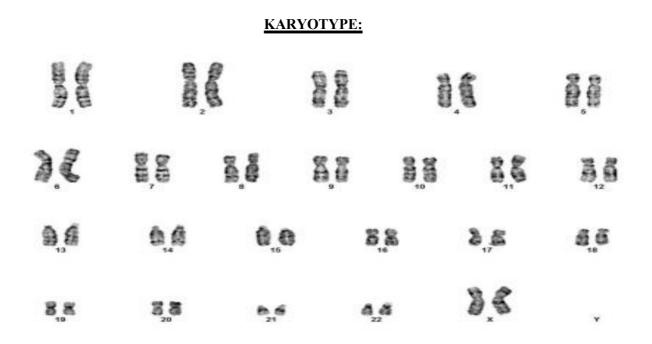

## Test Name:Karyotype - Blood **RESULT:** Method: G-banding Metaphases counted: 20 Metaphases analyzed: 20 Metaphases karyotyped: 20 Banding Resolution: 400 46, XX Karyotype (ISCN 2016): Result: Normal

## **INTERPRETATION:**

Normal female chromosome complement. There is no evidence of an euploidy or structural rearrangement at the resolution of banding analysis.

**Disclaimer:** Although the methodology used in this analysis and interpretation is highly accurate, it does not detect small rearrangements and very low-level mosaicism, which are detectable only by molecular methods. Failure to detect an alteration at any locus does not exclude the diagnosis of any of the disorders.