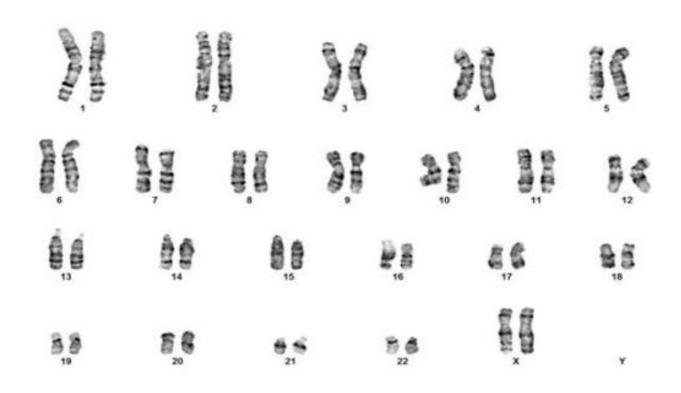

# Test Name: Karyotype - Blood

# **RESULT:**

Method: G-banding

Metaphases counted: 20
Metaphases analyzed: 20
Metaphases karyotyped: 20
Banding Resolution: 400
Karyotype (ISCN 2016): 46, XX
Result: Normal

### **KARYOTYPE:**

**Disclaimer:** Although the methodology used in this analysis and interpretation is highly accurate, it does not detect small rearrangements and very low-level mosaicism, which are detectable only by molecular methods. Failure to detect an alteration at any locus does not exclude the diagnosis of any of the disorders. MOLQ can assist the physician in determining the appropriate test in the context of clinical indications.