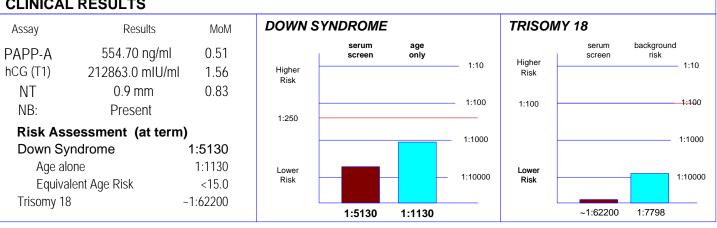

# **CLINICAL RESULTS**

#### (This is a Screening Test only Not a Confirmatory Diagnostic Test). Interpretation\*

DOWN SYNDROME

# **Screen Negative**

The risk of Down syndrome is LESS than the screening cut-off.

**TRISOMY 18** 

## **Screen Negative**

The risk of trisomy 18 is less than the screening cut-off.

Reviewed by:\_

Accuracy of gestational age is essential for valid interpretation.