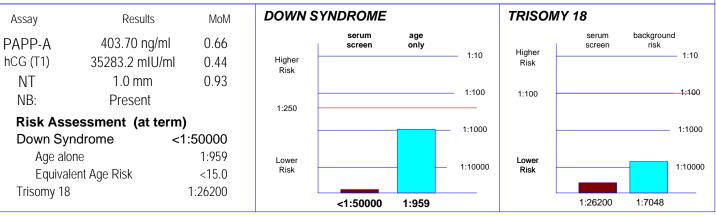

# Interpretation\* (This is Screening Test Only Not a Diagnostics Confermatory Test)

DOWN SYNDROME

### **Screen Negative**

The risk of Down syndrome is LESS than the screening cut-off.

**TRISOMY 18** 

#### **Screen Negative**

The risk of trisomy 18 is less than the screening cut-off.

Reviewed by:\_\_\_\_\_

Accuracy of gestational age is essential for valid interpretation.