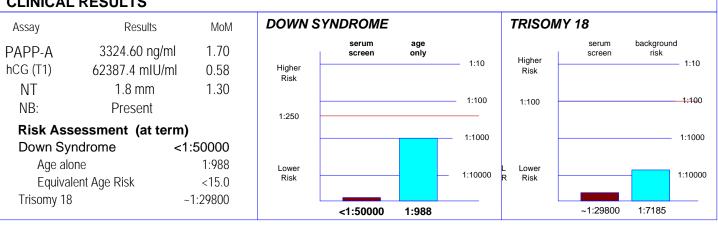

# **CLINICAL RESULTS**

# Interpretation\* (This is Screening Test Only Not a Diagnostics Confermatory Test)

DOWN SYNDROME

## **Screen Negative**

The risk of Down syndrome is LESS than the screening cut-off.

**TRISOMY 18** 

### **Screen Negative**

The risk of trisomy 18 is less than the screening cut-off.

Reviewed by:\_\_\_\_\_

Accuracy of gestational age is essential for valid interpretation.