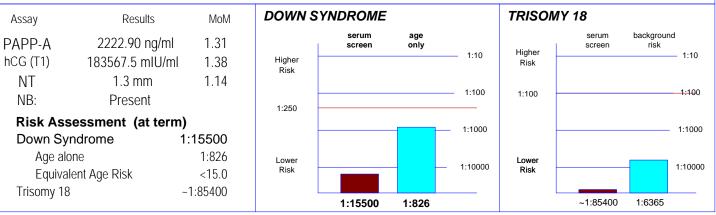

# Interpretation\* (This is Screening Test Only Not a Diagnostics Confermatory Test)

DOWN SYNDROME

### **Screen Negative**

The risk of Down syndrome is LESS than the screening cut-off.

**TRISOMY 18** 

#### **Screen Negative**

The risk of trisomy 18 is less than the screening cut-off.

Reviewed by:\_\_\_\_\_

Accuracy of gestational age is essential for valid interpretation.