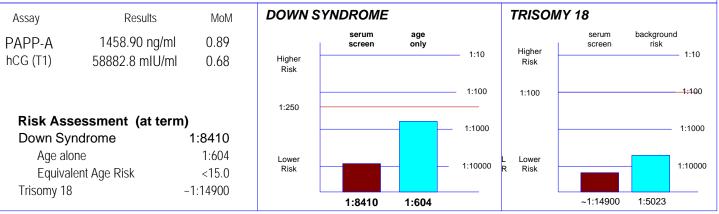

# Interpretation\* (This is Screening Test Only Not a Diagnostics Confermatory Test)

DOWN SYNDROME

### **Screen Negative**

The risk of Down syndrome is LESS than the screening cut-off.

**TRISOMY 18** 

#### **Screen Negative**

The risk of trisomy 18 is less than the screening cut-off.

Reviewed by:\_\_\_\_\_

Accuracy of gestational age is essential for valid interpretation.