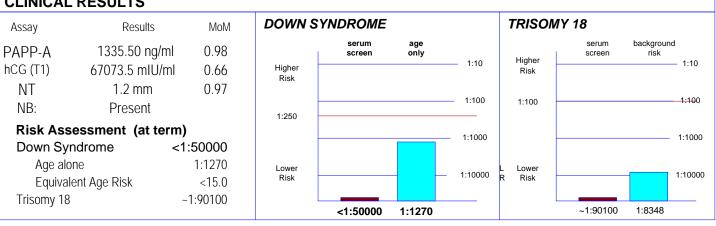

# **CLINICAL RESULTS**

## **Screen Negative**

The risk of Down syndrome is LESS than the screening cut-off.

**TRISOMY 18** 

## **Screen Negative**

The risk of trisomy 18 is less than the screening cut-off.

Reviewed by:\_

Accuracy of gestational age is essential for valid interpretation.