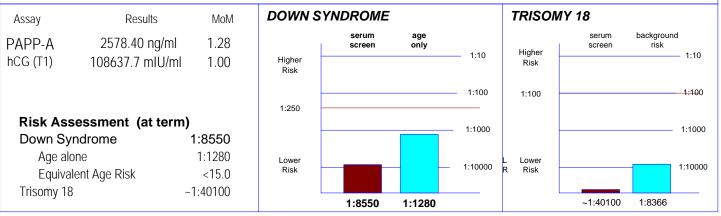

# Interpretation\* (This is Screening Test Only Not a Diagnostics Confermatory Test)

DOWN SYNDROME

### **Screen Negative**

The risk of Down syndrome is LESS than the screening cut-off.

**TRISOMY 18** 

### **Screen Negative**

The risk of trisomy 18 is less than the screening cut-off.

Reviewed by:\_\_\_\_\_

Accuracy of gestational age is essential for valid interpretation.