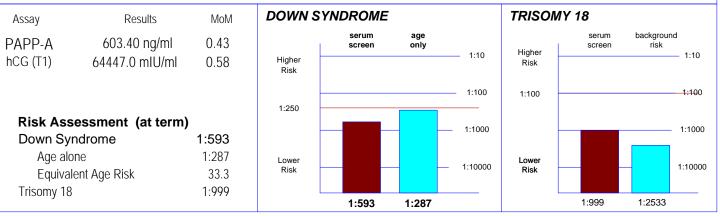

# Interpretation\* (This is Screening Test Only Not a Diagnostics Confermatory Test)

DOWN SYNDROME

### **Screen Negative**

The risk of Down syndrome is LESS than the screening cut-off.

**TRISOMY 18** 

### **Screen Negative**

The risk of trisomy 18 is less than the screening cut-off.

Reviewed by:\_\_\_\_\_

Accuracy of gestational age is essential for valid interpretation.