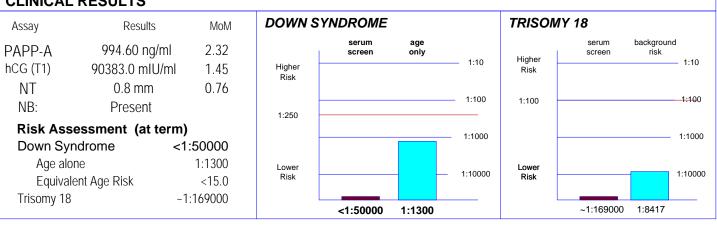

### **CLINICAL RESULTS**

### **Screen Negative**

The risk of Down syndrome is LESS than the screening cut-off.

**TRISOMY 18** 

### **Screen Negative**

The risk of trisomy 18 is less than the screening cut-off.

Reviewed by:\_\_\_\_\_

Accuracy of gestational age is essential for valid interpretation.