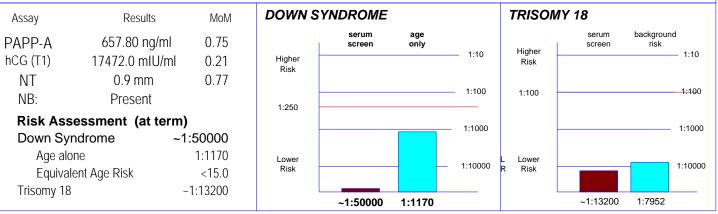

# Interpretation\* (This is Screening Test Only Not a Diagnostics Confermatory Test)

DOWN SYNDROME

### **Screen Negative**

The risk of Down syndrome is LESS than the screening cut-off.

**TRISOMY 18** 

### **Screen Negative**

The risk of trisomy 18 is less than the screening cut-off.

Reviewed by:\_\_\_\_\_

Accuracy of gestational age is essential for valid interpretation.