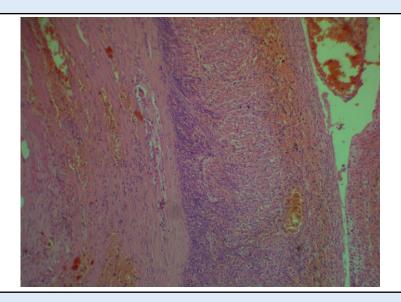

# Microscopy

Section examined shows lymphoid follicles with ulcerative mucosa. Deeper tissue shows inflammatory cells (polymorphs and lymphocytes). No granuloma seen. No malignant cells seen.

**Note:** All biopsy specimen will be stored for 15 (fifteen)days, block and slides for 5(five) years only from the time of receipt at the laboratory. No request ,for any of the above ,will be entertained after the due date.