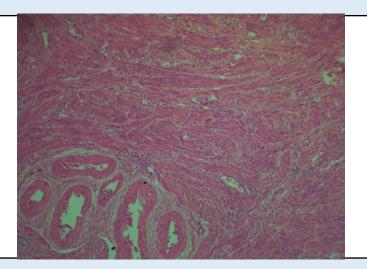

# Microscopy

Section examined shows

- 1)Endometrium with proliferative phase
- 2) Myometrium with muscle bundles
- 3)Cervix with mononuclear inflammatory cells
- 4) Fibroid with interlacing muscle bundles