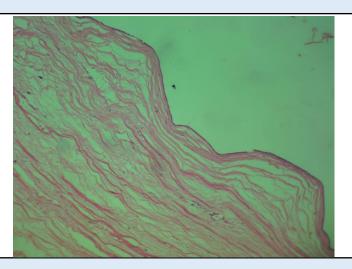

## Microscopy

Section examined shows cuboidal cystic lining epithelium with round to oval nucleus with flat interface. Deeper tissue shows fibrocollagneous tissue and blood vessels.

No granuloma seen. No malignant cells seen.