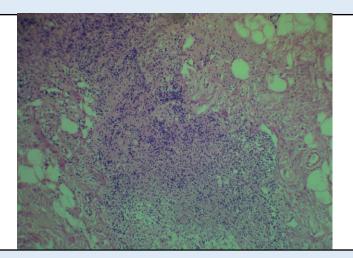

# Microscopy

Section examined shows autolyzed with lymphoid follicles with ulcerative mucosa. Deeper tissue shows inflammatory cells (polymorphs and lymphocytes). No granuloma seen. No malignant cells seen.