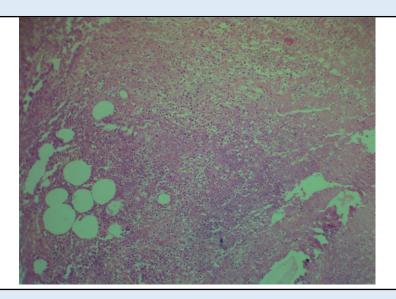

## **Microscopy**

Section examined shows lymphoid follicles with ulcerative mucosa. Deeper tissue shows inflammatory cells (polymorphs and lymphocytes). No granuloma seen. No malignant cells seen.

**Note**: All biopsy specimen will be stored for 15 (fifteen)days, block and slides for 5(five) years only from the time of receipt at the laboratory. No request ,for any of the above ,will be entertained after the due date.