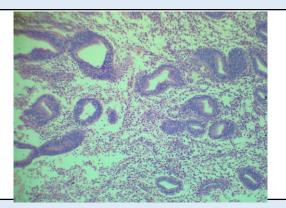

## Microscopy

Section examined shows small and tortous endometrial glands with cuboidal lining with small round nucleus (few glands shows vacoulization). Stroma shows mononuclear inflammatory cells.

No granuloma seen. No malignant cells seen.