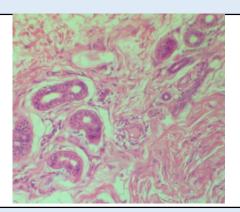

# Microscopy

Section examined shows ducts (few cystically dilated) with cuboidal epithelium with small round nucleus

surrounded by fibro collagenous tissue.

No granuloma seen. No malignant cells seen.

**Note:** All biopsy specimen will be stored for 15 (fifteen)days, block and slides for 5(five) years only from the time of receipt at the laboratory. No request ,for any of the above ,will be entertained after the due date.