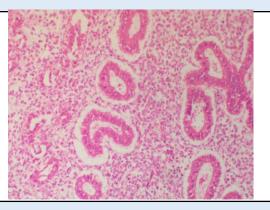

## **PROLIFERATIVE PHASE**

SPECIMEN Endometrium **GROSS** Received multiple grayish white tissue piece.

### Microscopy

Section examined shows small endometrial glands with cuboidal lining with small round nucleus. Stroma shows mononuclear inflammatory cells. No granuloma seen. No malignant cells seen.

**Note :** All biopsy specimen will be stored for 15 (fifteen)days, block and slides for 5(five) years only from the time of receipt at the laboratory. No request ,for any of the above ,will be entertained after the due date.