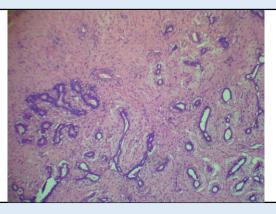

### Microscopy

Section examined shows ducts (few cystically dilated) with cuboidal epithelium with small round nucleus surrounded by fibro collagenous tissue. No granuloma seen. No malignant cells seen.