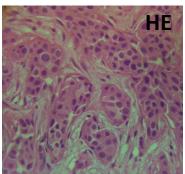

# **Ductal Cell Carcinoma**

GROSS

### DIAGNOSIS

**ESTROGEN RECEPTOR: POSITIVE** 

**PROGESTERONE RECEPTOR: POSITIVE** 

**HER2 NEU: POSITIVE** 

Received one FFPE block labelled with B-453-20