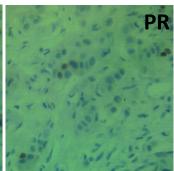

#### SPECIMEN

**Ductal Cell Carcinoma** 

Estrogen Receptor (ER) % Cells immunoreactive -80%

Intensity-+++ Internal control-Positive Interpretation-Positive

Progesterone Receptor (ER) % Cells immunoreactive -40%

Intensity-++
Internal control-Positive
Interpretation-Positive