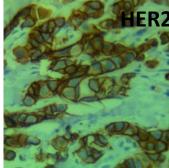

#### Her2 neu

% Cells immunoreactive -90%

Intensity-+++ Internal control-Positive Interpretation-Positive

Note: All biopsy specimen will be stored for 15 (fifteen)days, block and slides for 5(five) years only from the time of