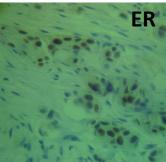

#### SPECIMEN

**Ductal Cell Carcinoma** 

Estrogen Receptor (ER) % Cells immunoreactive -80%

Intensity-+++ Internal control-Positive Interpretation-Positive

Progesterone Receptor (ER) % Cells immunoreactive -40%