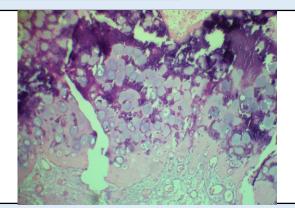

# Microscopy

- 1. Section examined shows presence of mature hylaine cartilage alongwith mature bony trabeculae embedded with osteocytic lacunae and rimmed with osteoblasts.
- 2. Presence of osteoid formation is also evident.
- 3. No granuloma seen.
- 4. No malignant cells seen.