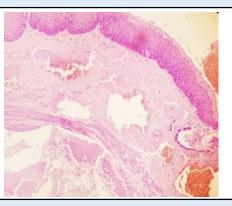

## **HEMORROIDS**

SPECIMEN Hemorroids GROSS Received 1.5x1.3 cm and 1x1 cm greyish white tissue piece.

#### Microscopy

Section examined shows submucosal glands, fibro collagenous tissue with blood vessels. No granuloma and no malignant cells seen.

Note : All biopsy specimen will be stored for 15 (fifteen)days, block and slides for 5(five) years only from the time of receipt at the laboratory. No request ,for any of the above ,will be entertained after the due date.