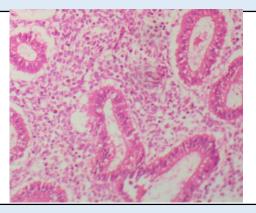

# **Endometrial Tissue**

## **PROLIFERATIVE PHASE**

SPECIMEN Endometrial Tissue **GROSS** Received multiple grayish white tissue piece.

#### Microscopy

Section examined shows small endometrial glands with cuboidal lining with small round nucleus. Stroma shows mononuclear inflammatory cells. No granuloma seen. No malignant cells seen.

**Note :** All biopsy specimen will be stored for 15 (fifteen)days, block and slides for 5(five) years only from the time of receipt at the laboratory. No request ,for any of the above ,will be entertained after the due date.