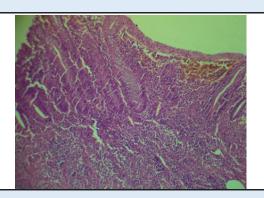

#### Microscopy

Section examined shows lymphoid follicles with ulcerative mucosa. Deeper tissue shows inflammatory cells (polymorphs and lymphocytes). No granuloma seen. No malignant cells seen.

**Note**: All biopsy specimen will be stored for 15 (fifteen)days, block and slides for 5(five) years only from the time of receipt at the laboratory. No request ,for any of the above ,will be entertained after the due date.