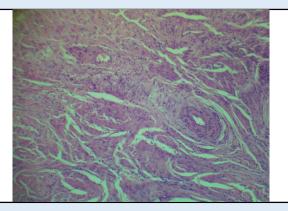

## Microscopy

Section examined shows

- 1)Endometrium with proliferative phase
- 2) Myometrium with muscle bundles
- 3)Cervix with mononuclear inflammatory cells
- 4)Ovary and tube unremarkable
- 5)Other ovary and tube unremarkable