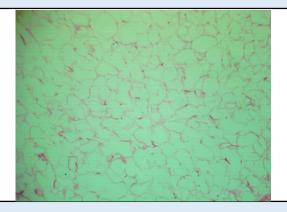

### Microscopy

Section examined shows mature adipose cells, fibrocollagneous tissue and blood vessels with very few inflammatory cells.

No granuloma seen. No malignant cells seen.

**Note**: All biopsy specimen will be stored for 15 (fifteen)days, block and slides for 5(five) years only from the time of receipt at the laboratory. No request ,for any of the above ,will be entertained after the due date.