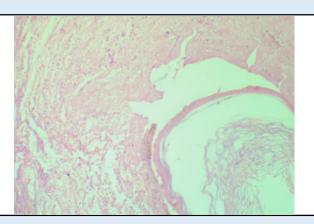

#### **GROSS**

Received 2.1x2.1cm long cystic tissue piece. Cut section shows cheesy material.

#### Microscopy

Section examined shows squamous lining epithelium with round to oval nucleus, mature adipose cells and keratin flakes.

No granuloma seen. No malignant cells seen.

**Note**: All biopsy specimen will be stored for 15 (fifteen)days, block and slides for 5(five) years only from the time of receipt at the laboratory. No request ,for any of the above ,will be entertained after the due date.