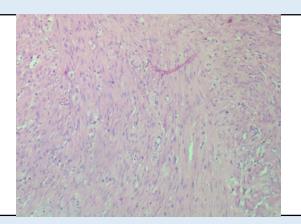

# **LEIOMYOMA.**

## Microscopy

Section examined shows

- 1) Fibroid with interlacing muscle bundle
- 2)Cervix with mononuclear inflammatory cells

**Note**: All biopsy specimen will be stored for 15 (fifteen)days, block and slides for 5(five) years only from the time of receipt at the laboratory. No request ,for any of the above ,will be entertained after the due date.