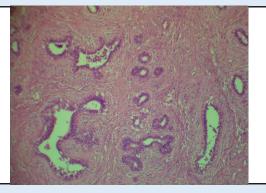

#### Microscopy

Section examined shows ducts with cuboidal epithelium with small round nucleus surrounded by fibro collagenous tissue. No granuloma seen. No malignant cells seen.

**Note :** All biopsy specimen will be stored for 15 (fifteen)days, block and slides for 5(five) years only from the time of receipt at the laboratory. No request ,for any of the above ,will be entertained after the due date.