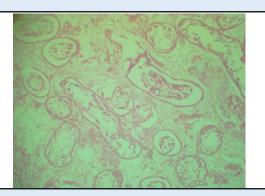

### Microscopy

Section examined shows seminiferous tubules with thick basement membrane with immature spermatogenic cells along with supporting cells.

No granuloma seen. No malignant cells seen.

**Note:** All biopsy specimen will be stored for 15 (fifteen)days, block and slides for 5(five) years only from the time of receipt at the laboratory. No request ,for any of the above ,will be entertained after the due date.