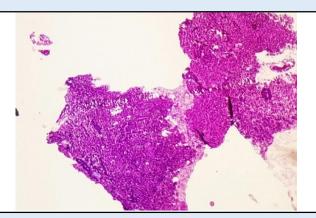

# Endometrium

### **SPECIMEN**

Endometrium

## Microscopy

Paucicellular Section examined shows small endometrial glands with cuboidal lining with small round nucleus. Stroma shows mononuclear inflammatory cells.

No granuloma seen. No malignant cells seen.