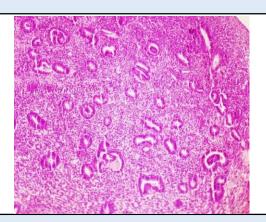

### Microscopy

Section examined shows small endometrial glands with cuboidal lining with small round nucleus. Stroma shows mononuclear inflammatory cells.

No granuloma seen. No malignant cells seen.

**Note**: All biopsy specimen will be stored for 15 (fifteen)days, block and slides for 5(five) years only from the time of receipt at the laboratory. No request ,for any of the above ,will be entertained after the due date.