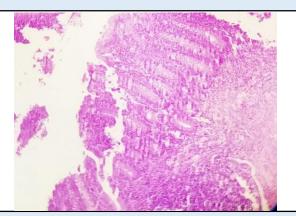

### **SPECIMEN**

**Appendix** 

#### **GROSS**

Received 6x1cm long appendix. Cut section shows fecolith.

#### Microscopy

Section examined shows lymphoid follicles with ulcerative mucosa. Deeper tissue shows inflammatory cells (polymorphs and lymphocytes). No granuloma seen. No malignant cells seen.

**Note:** All biopsy specimen will be stored for 15 (fifteen)days, block and slides for 5(five) years only from the time of receipt at the laboratory. No request ,for any of the above ,will be entertained after the due date.