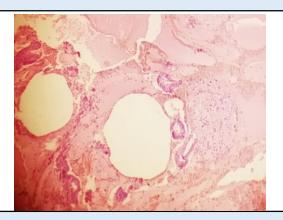

### Microscopy

Section examined shows small endometrial glands with cuboidal lining with small round nucleus. Stroma shows mononuclear inflammatory cells.

No granuloma seen. No malignant cells seen.

**Note**: All biopsy specimen will be stored for 15 (fifteen)days, block and slides for 5(five) years only from the time of receipt at the laboratory. No request ,for any of the above ,will be entertained after the due date.