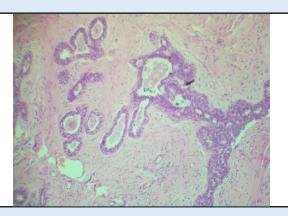

#### Microscopy

- 1. Section examined shows ducts (few cystically dilated) with cuboidal to columnar epithelium with small round nucleus surrounded by fibro collagenous tissue.
- 2. No granuloma seen.
- No malignant cells seen.