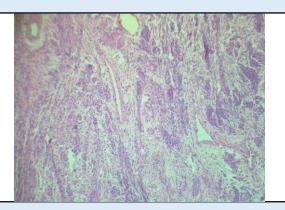

## Microscopy

Section examined shows

- 1)Endometrium with proliferative phase
- 2) Myometrium with muscle bundles
- 3)Cervix with endocervical glands with round to oval nucleus and surrounding fibrocollagenous tissue along with mononuclear inflammatory cells.