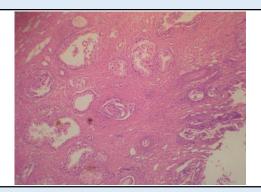

### Microscopy

Section examined shows bilayered prostatic glands with columnar lining epithelium and with small round to oval nucleus surrounded by large number of fibrocollagenous tissue and mononuclear inflammatory cell.

No granuloma seen. No malignant cells seen.

**Note**: All biopsy specimen will be stored for 15 (fifteen)days, block and slides for 5(five) years only from the time of receipt at the laboratory. No request ,for any of the above ,will be entertained after the due date.